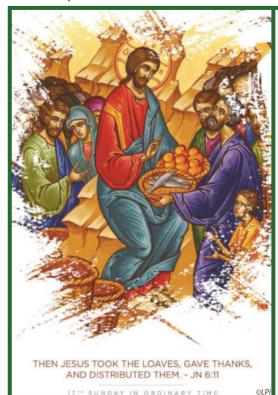

# SEVENTEENTH SUNDAY IN ORDINARY TIME ERESA JOHN 6:9

#### Gospel

Jesus went across the Sea of Galilee. A large crowd followed him, because they saw the signs he was performing on the sick. Jesus went up on the mountain, and there he sat down with his disciples. The Jewish feast of Passover was near. When Jesus raised his eyes and saw that a large crowd was coming to him, he said to Philip, "Where can we buy enough food for them to eat?" He said this to test him, because he himself knew what he was going to do. Philip answered him, "Two hundred days' wages worth of food would not be enough for each of them to have a little." One of his disciples, Andrew, the brother of Simon Peter, said to him, "There is a boy here who has five barley loaves and two fish; but what good are these for so many?" Jesus said, "Have the people recline." Now there was a great deal of grass in that place. So the men reclined, about five thousand in number. Then Jesus took the loaves, gave thanks, and distributed them to those who were reclining, and also as much of the fish as they wanted. When they had had their fill, he said to his disciples, "Gather the fragments left over, so that nothing will be wasted." So they collected them, and filled twelve wicker baskets with fragments from the five barley loaves that had been more than they could eat. When the people saw the sign he had done, they said, "This is truly the Prophet, the one who is to come into the world." Since Jesus knew that they were going to come and carry him off to make him king, he withdrew again to the mountain alone.

# 17<sup>TH</sup> SUNDAY

"There is a boy here who has five barley loaves and two fish; but what good are these for so many?" Then Jesus took the loaves, gave thanks, and distributed them to those who were reclining, and also as much of the fish as they wanted. - Jn 6:9, 11