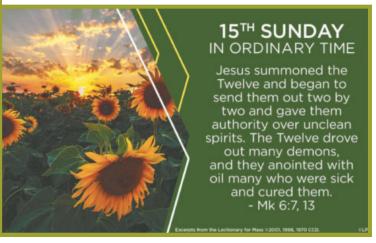

### Gospel

Mk 6:7-13

Jesus summoned the Twelve and began to send them out two by two and gave them authority over unclean spirits. He instructed them to take nothing for the journey but a walking stick — no food, no sack, no money in their belts. They were, however, to wear sandals but not a second tunic. He said to them, "Wherever you enter a house, stay there until you leave. Whatever place does not welcome you or listen to you, leave there and shake the dust off your feet in testimony against them." So they went off and preached repentance. The Twelve drove out many demons, and they anointed with oil many who were sick and cured them.